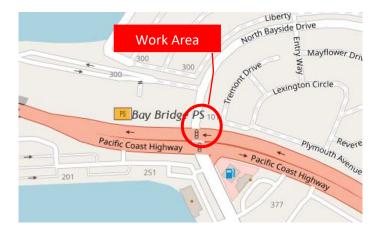

#### WHERE

This work will take place at the intersection of Pacific Coast Highway and Bayside Drive in the City of Newport Beach near the OC San Bay Bridge Pump Station.